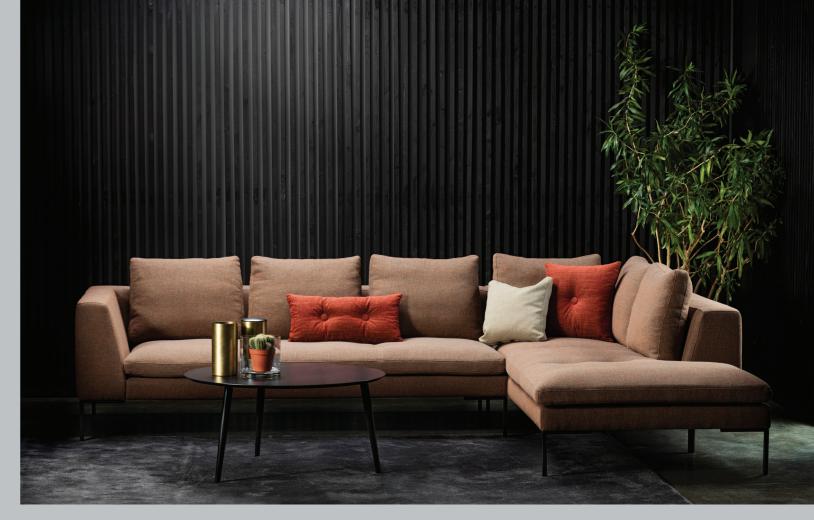

# **LOANO**

Loano is a light weight sofa with high comfort and nice design details. The loose cushions gives it a soft and pleasant look. The stitching on the seat and a perfect sloping arm makes Loano one of a kind.

## **DESIGN ELEMENTS**

13 Combinations Available in fabric and leather