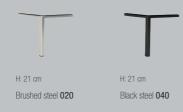

## **LEGS**

## **COMBINATIONS**

Neck rest

115 1055

The last 3 digits in the item no. determins the type of legs.

Metal leg 020

Remember to choose legs

Metal leg 02 Black metal leg 04

Ex. Combo 0051 with black metal legs: