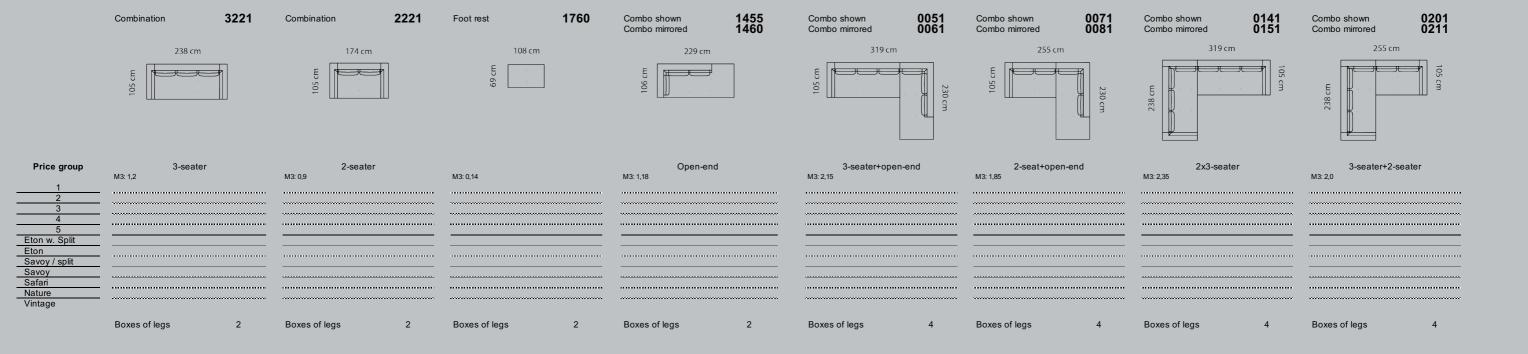

## **DESIGN ELEMENTS**

13 Combinations Available in fabric and leather

## **COMBINATIONS**

Neck rest

115 1055

The last 3 digits in the item no. determins the type of legs.

Metal leg 020

Remember to choose legs

Metal leg 02 Black metal leg 04

Ex. Combo 0051 with black metal legs:

1530051xxxx040

Loano Combo Fabric Legs 153 0051 xxxx 040

With a nominal size of up to 150 cm. (width, depth, height), the tolerance may not exceed 2 cm. When larger than 150 cm, not more than 2,5 cm.