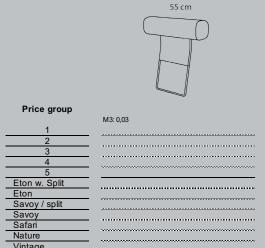

## **LEGS**

## **COMBINATIONS**

Neck rest

115 1055

The last 3 digits in the item no. determins the type of legs.

Metal leg 020

Remember to choose legs

Metal leg 02 Black metal leg 04

Ex. Combo 0051 with black metal legs: