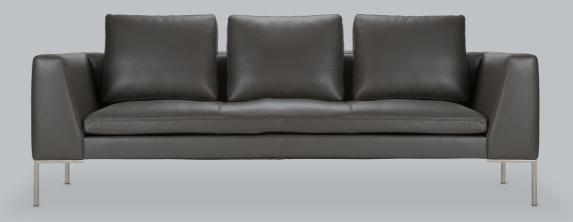

# **LOANO**

Loano is a light weight sofa with high comfort and nice design details. The loose cushions gives it a soft and pleasant look. The stitching on the seat and a perfect sloping arm makes Loano one of a kind.