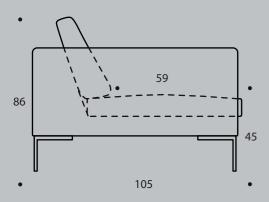

## **COMFORT**





#### **DIMENSIONS**



## **DESIGN ELEMENTS**

13 Combinations Available in fabric and leather

## **HOW TO DESIGN**

- 1. Choose design 153
- 2. Choose combination
- 3. Choose fabric or leather
- 4. Choose legs

## **LEGS**



# **LOANO**



Loano is a light weight sofa with high comfort and nice design details. The loose cushions gives it a soft and pleasant look. The stitching on the seat and a perfect sloping arm makes Loano one of a kind.



## **COMBINATIONS**



Neck rest

115 1055



The last 3 digits in the item no. determins the type of legs.

Metal leg 020

Remember to choose legs

Metal leg 02 Black metal leg 04

Ex. Combo 0051 with black metal legs:

1530051xxxx040

Loano Combo Fabric Legs 153 0051 xxxx 040

With a nominal size of up to 150 cm. (width, depth, height), the tolerance may not exceed