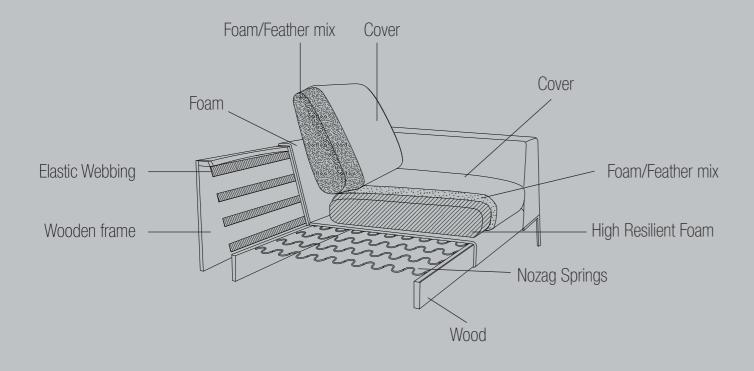

## **COMFORT**

## **DESIGN ELEMENTS**

13 Combinations Available in fabric and leather

# **LOANO**

Loano is a light weight sofa with high comfort and nice design details. The loose cushions gives it a soft and pleasant look. The stitching on the seat and a perfect sloping arm makes Loano one of a kind.