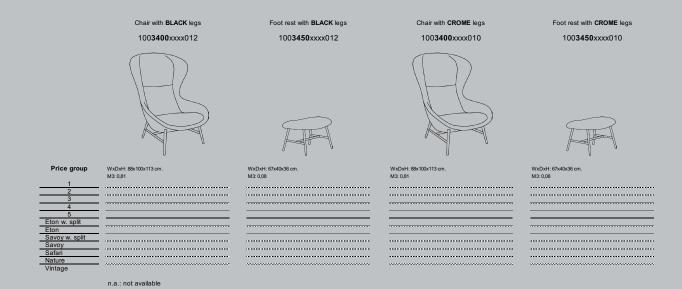

## LEGS:

**SHINY CHROME** 010

MATT BLACK 012

## **HOW TO DESIGN:**

- 1. Choose 100 3400
- 2. Choose fabric/leather
- 3. Choose base

All measurements are approximate. Please allow for a tolerance of +/- 3 cm.