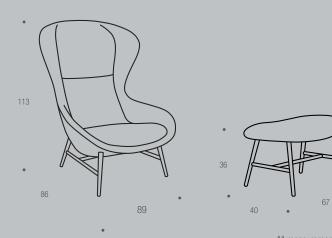

Queen is an elegant icon chair that fits for a Queen! Queen has a trendy Scandinavian-cool design. A large chair with characteristic ears, but still light and elegant. Queen is comfortable with thick padding of hypersoft foam inside. The exclusive legs are tampred metal, either in chrome or powder coated black metal. Queen is made of moulded high density cold cured foam with a strong metal frame inside and with nozag springs in the seat.

## LEGS:

**SHINY CHROME** 010

MATT BLACK 012