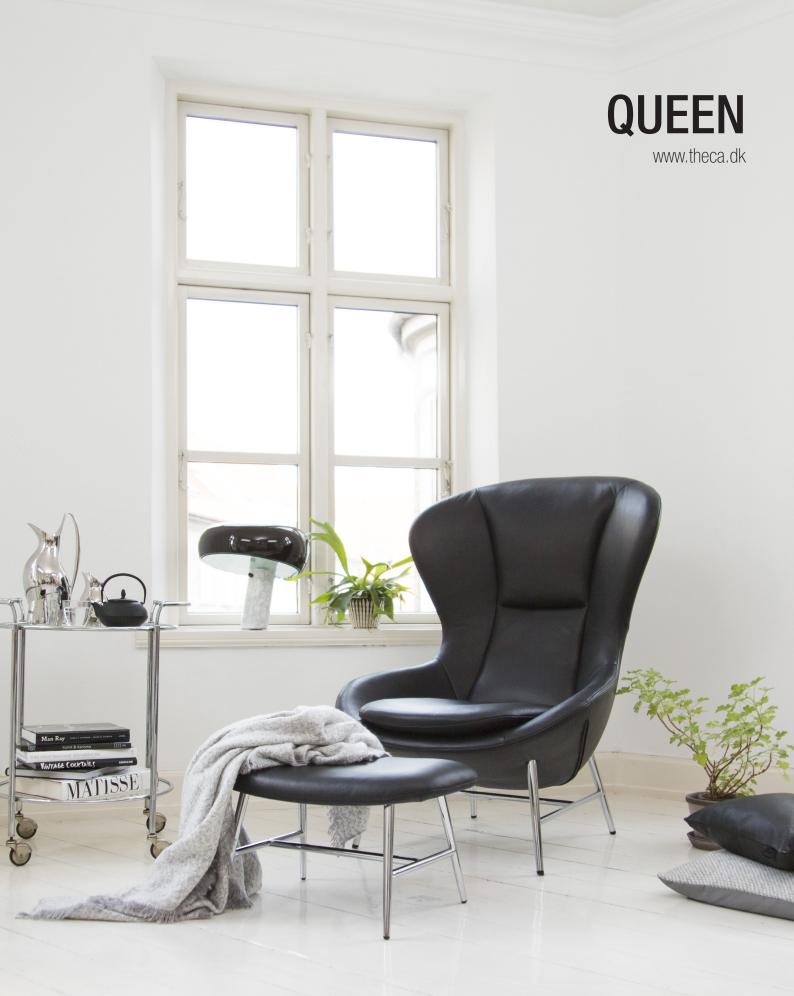

Queen is an elegant icon chair that fits for a Queen! Queen has a trendy Scandinavian-cool design. A large chair with characteristic ears, but still light and elegant. Queen is comfortable with thick padding of hypersoft foam inside. The exclusive legs are tampred metal, either in chrome or powder coated black metal. Queen is made of moulded high density cold cured foam with a strong metal frame inside and with nozag springs in the seat.