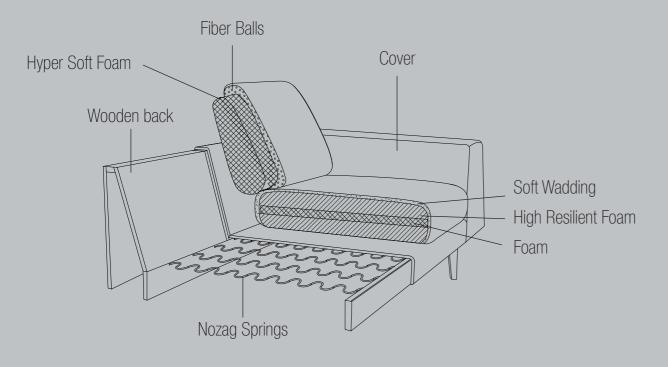

#### **COMFORT**



#### **DIMENSIONS**



#### **DESIGN ELEMENTS**

11 Combinations Available in fabric

#### **HOW TO DESIGN**

- 1. Choose design 151
- 2. Choose combination
- 3. Choose fabric
- 4. Legs included

### **LEGS**

Materiel: Steel
Surface: Black
Height: 17 cm



# **VALENZA**



Valenza is designed for those who love comfort and modern design. The unique design of the arm, that changes shape from the back to the front, with beautiful tailoring details - makes sure that the philosophy of Valenza is achieved; Modern design combined with a premium seating experience.



## **COMBINATIONS**

|                | Combo shown 3221     | Combo shown 2521      | Combo shown 1/60     | Combo shown 0031<br>Combo mirrored 0041 | Combo shown 9121<br>Combo mirrored 9131 | Combo shown 9161<br>Combo mirrored