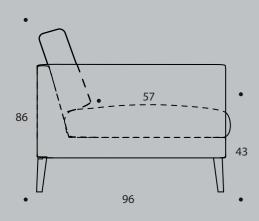

#### **DIMENSIONS**

With an nominal size of up to 150 cm. (width, depth, height), the tolerance may not exceed 2 cm. Wehn larger than 150 cm, not more than 2,5 cm.